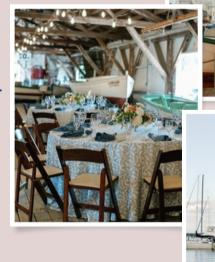

## **ABOUT THE SPACE**

The perfect historic setting for your gathering, nestled amongst CBMM's fleet of wooden skiffs. The Small Boat Shed has exposed wooden beams, sliding barn doors, and vintage Edison string lights that give it an authentic, rustic feel. With views of campus and Fogg's Cove, the boat shed is full of Chesapeake textures.

**FEATURES DETAILS** 

Accommodates: 100 Seated & 230 Cocktail Style

**Docking Available** 

**Restrooms Onsite** 

**Direct Waterfront** 

Phone: 410-745-4998

Email: lclark@cbmm.org

Address: 213 N. Talbot Street St. Michaels, MD 21663